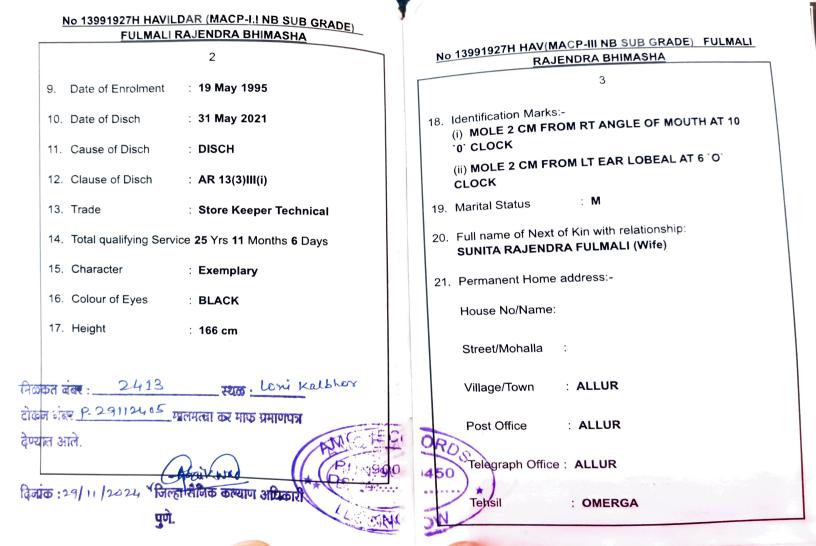

| No 13991927H HAV(MACP-III NB SUB GRADE) FULMALI<br>RAJENDRA BHIMASHA |                               |  |  |  |  |
|----------------------------------------------------------------------|-------------------------------|--|--|--|--|
|                                                                      | 4                             |  |  |  |  |
| Nearest Railway                                                      | Station : SOLAPUR             |  |  |  |  |
| District                                                             | : Osmanabad                   |  |  |  |  |
| State                                                                | : Maharashtra                 |  |  |  |  |
| RSB and ZSB                                                          | :                             |  |  |  |  |
| serving the area                                                     |                               |  |  |  |  |
| Pin Code                                                             | : 413606                      |  |  |  |  |
| 22. Aadhaar Card N                                                   | o: <b>590473603815</b>        |  |  |  |  |
| 23. Email ID No                                                      | ∶rajendrafulmali582@gmail.com |  |  |  |  |
| 24. PAN Card No                                                      | : AAJPF8487B                  |  |  |  |  |
| 25. Permanent Con                                                    | act No: 8420477896            |  |  |  |  |
| 26. ECHS Card No                                                     | : Lucy                        |  |  |  |  |