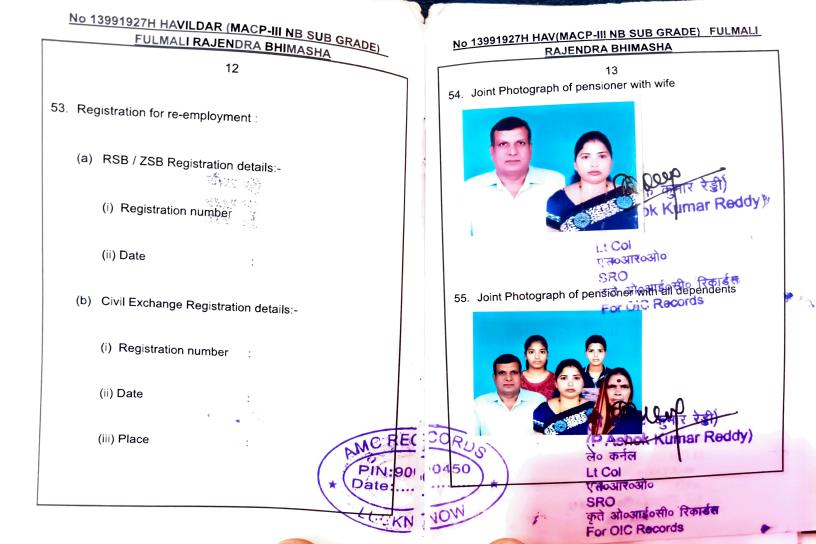

| Lo 13991927F HAV(MACP-III N<br>RAJENDRA BI                                                                                  | SUB GRADE) FU                     | LMAU                     | No <u>13991927H HAV(</u>              | MACP-III NB SUB GRADE) FULMALI<br>JENDRA BHIMASHA |
|-----------------------------------------------------------------------------------------------------------------------------|-----------------------------------|--------------------------|---------------------------------------|---------------------------------------------------|
| 14                                                                                                                          | IIMASHA                           |                          | 10                                    | 15                                                |
| 56. Details of family members:-<br>Relation Name<br>BHIMASHA SOMANA<br>FULAMALI                                             | Relationship Birth<br>Father 10/0 | <u>h Date</u><br>02/1937 | 7. CSD Card No :-<br>In Service       | :                                                 |
| SHUSHILA<br>SUNITA RAJENDRA FULMALI<br>SAGAR RAJENDRA FULMALI                                                               | Wife 21/0                         | 03/1944<br>03/1982       | On Retirement                         | :                                                 |
| SAKSHI RAJENDRA FULMALI                                                                                                     | - 13/0                            | 08/2005<br>01/2007       | 8. ECHS Card No<br>9. AWHO allotment, | if any :                                          |
|                                                                                                                             |                                   |                          | 0. Voter ID No                        | :                                                 |
|                                                                                                                             |                                   |                          | 1. Extended Insurar                   | nce Certificate details:-                         |
|                                                                                                                             |                                   | ۸                        | Certificate No                        | :                                                 |
| Rutok                                                                                                                       |                                   |                          | Name of Nomine                        | e : SUNITA RAJENDRA FULMALI                       |
| Date: Signature of Soldier                                                                                                  |                                   |                          | Dt of expiry of Ce                    | ertificate :                                      |
| (ব) अनुसक कुभार रेड्डी)<br>(P Ashok Kumar Reddy)<br>ले० कर्नल<br>Lt Col (Signature of Issuing Authority)<br>एत•आर०ओ०<br>SRO |                                   |                          | 52. ZSB / RSB ID NO                   | D / EXSM ID No :                                  |
| कृते ओ <b>०आई०सी०</b><br>For OIC <b>Reco</b> rd                                                                             | रिकार्डस<br>Is                    | *                        | NOW                                   | •                                                 |