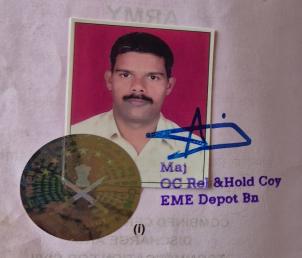

## **ARMY**



सम्मिलित सेवा मुक्ति पुस्तिका का प्रमाण-पत्र एवं सिविल नौकरी के लिए सैनिकों की सिफारिशें

COMBINED CERTIFICATE OF
DISCHARGE AND
RECOMMENDATION FOR CIVIL
EMPLOYMENT

COMBATANTS

(IN LIEU OF) आइ॰ए॰एफ॰व ADE AVINASH ANKUSH

## **ARMY**



सम्मिलित सेवा मुक्ति पुस्तिका का प्रमाण-पत्र एवं सिविल नौकरी के लिए सैनिकों की सिफारिशें

> COMBINED CERTIFICATE OF **DISCHARGE AND** RECOMMENDATION FOR CIVIL **EMPLOYMENT**

> > COMBATANTS

Army No. 14615222A Rank HAV
Name GAWADE AVINASIA ANKUSH



भाग - 1 Part - 1



#### स्वा मुक्ति पुस्तिका जारी करने की शर्ते CONDITIONS FOR ISSUE OF DUPLICATE DISCHARGE BOOK

1. (क) इस सेवा-मुक्ति पुस्तिका को सावधानीपूर्वक रखा जाए। यदि यह खो गई तो दूसरी प्रति जारी नहीं की जाएगी। केवल विशेष परिस्तितियों में ही अभिलेख प्रभारी अफसर की इच्छा से दूसरा प्रमाण-पत्र जारी किया जा सकता है। अभिलेख प्रभारी अफसर को अपने जिला सैनिक कार्यालय के द्वारा तुरन्त इसके खो जाने के कारण की सूचना दी जाए।

(a) This discharge Book must be preserved carefully. If this is lost, A DUPLICATE COPY WILL NOT BE ISSUED. Only exceptional circumstances and at the discretion of Officer i/c Records a duplicate certificate can be issued. Officer i/c Records must be informed of the cause of loss immediately on occurrence, through the Secretary Zila Sainik Board.

(ख) इस प्रमाण-पत्र के