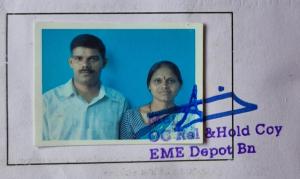

#### प्रमाण-पत्र CERTIFICATE

- 1. भारतीय सेना पेन्शन भोगियों के परिवारों के लिए पहचान प्रमाण-पत्र। इसमें ये बातें होनीचि।हिए। Identity certificate for the families of Service pensioner:
  - it should include the following:
  - (क) पेंन्शन भोगी तथा उसकी पत्नी का एक साथ फोटो
  - Joint photograph of pensioner and wife.