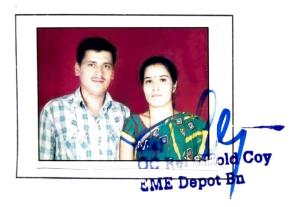

#### प्रमाण-पत्र **CERTIFICATE**

- 39. भारतीय सेना पेन्शन भोगियों के परिवारों के लिए पहचान प्रमाण-पत्र। इसमें ये बातें होनीचाहिए।
  - Identity certificate for the families of Service pensioner: it should include the following:
  - पेंन्शन भोगी तथा उसकी पत्नी का एक साथ फोटो
  - Joint photograph of pensioner and wife. (a)