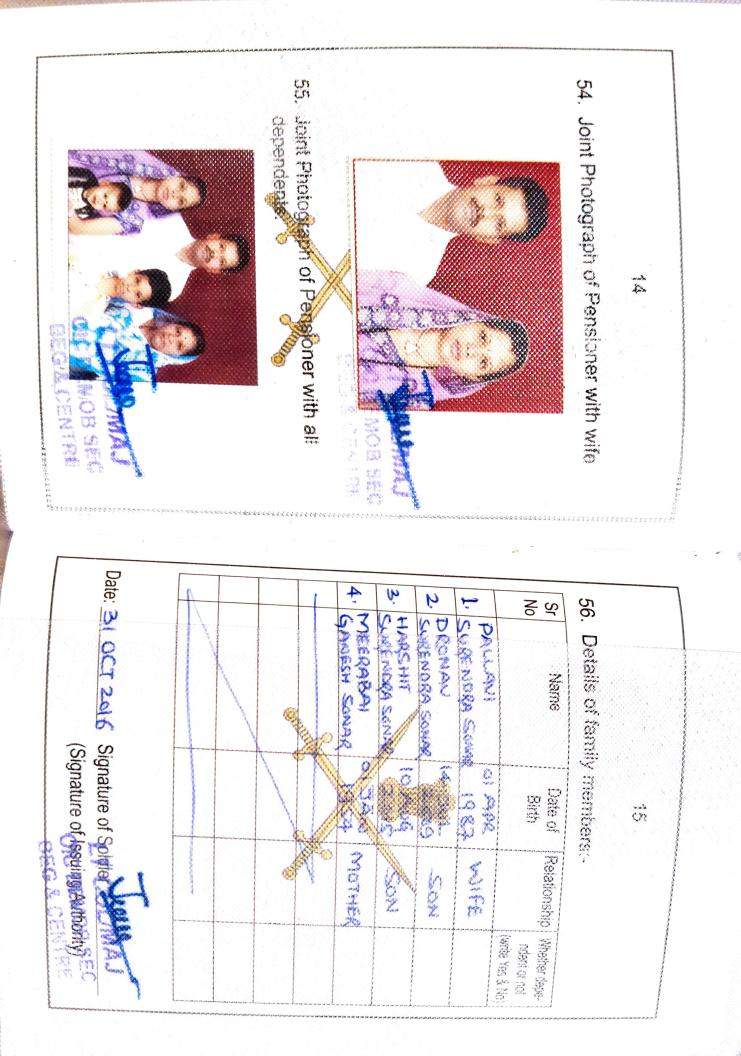

Notes : 2. Non-pensioners are not entitled to medacate 3. Birth, Death, Divorce, Marriage, Adoption 1. The term family include wife / husbary eligible for life sect to fulfilling other who are dependent on the pensioner. step / adopted children upto 18 years of age mother, father, un-married children inclusion by the Ex-serviceman. Record Office after retirement on reporting any other occurrence will be published by sources attendance married daughter / Handicaped children as conditions / to ment from service 6 N employment not struck off the live register until your get If you experience any difficulty in getting the Registration Card and see that your name is area who will arrange for the renewal of your should contact the Secretary of the t If you want assistance in obtaining RSB/ZSB or the Recruiting Officer of your Registration Card (X-IS) renewed, you a Registred with the You will be issued with a Registration and A-IS) by the Employment Exchange Until such time as time to time directed withe Employment to have the Registration Card renewed from you get employment you MUST take steps Employment Example and get your name employment on leaving service, take the introduction Card (X-32) duly completed by your Discharge Certificate to the nearest the Officer-in-Charge Records together with **GENERAL INSTRUCTIONS** 