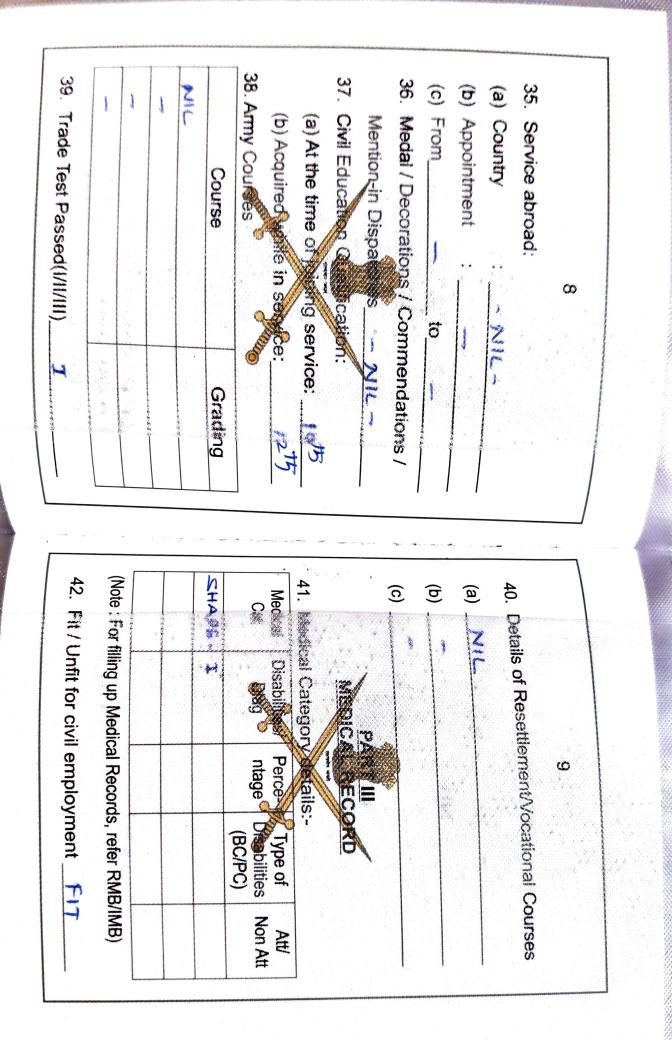

52. Details of Figanoid Assistance Provided No payment Financial Assistance 51. Proficiency in MT driving / whether civil : Date of (c) Motor Cycle (b) Light Vehicle (a) Heavy Vehicle:\_ type of Civil Vehicle has been driven: driving license or badge held. Also which Assistance The second る E 20 E Statute of I aying haying ficer 53. Registration for re-employment:-(a) RSB / ZSB Registration details: (b) Registration number. (b) Civil Excloring and the second seco Mill) RCB/ZSB Minition place): Dhulle (i) Date: 078/11/200/6 (i) Regulation number (ii) Date : (iii) Place : I CARD No. Which the Hare Officer