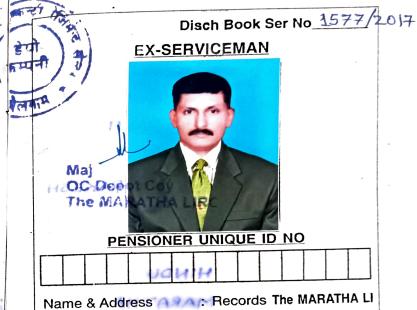

1. Army No : 2800687 H

2. Rank : NK

3. Name in Full : KHOPADE RAKESH
(Block Capital) BHARAT

4. Father's Name : BHARAT In full

5. Religion : HINDU

6. Caste : MARATHA

7. Whether SC/ST:

8. Date of Birth : 31 JUL 1980

Date of Enrolment 15 JUL 2001

0. Date of Disch/invalidment 01 DEC 2017

11. Cause of Disch CG
FROM SERVICE UNDER AR 13(3)

12. Clause of Disch (i) (iv) on HIS OWN REQUEST

13. Trade INF SOL

14. Total Qualifying Service\_