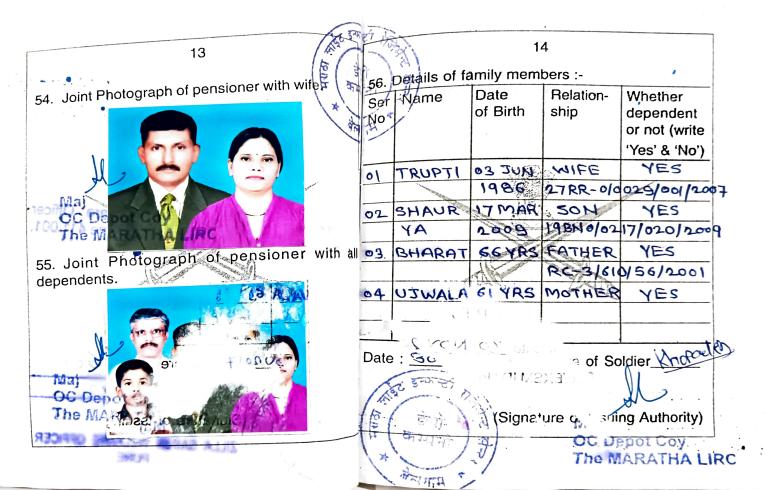

## Notes :-

- The term family include wife / husband, mother, father, un-married children including step / adopted children upto 18 years of age who are dependent on the pensioner. Un-married daughter / Handicapted children are eligible for life subject to fulfilling other conditions.
- 2. Non pensioners are not entitled to medical attendance / treatment from service sources.
- 3. Birth, Death, Divorce, Marriage, Adoption or any other occurrence will be published by Record Office after retirement on reporting by the Ex-Serviceman.