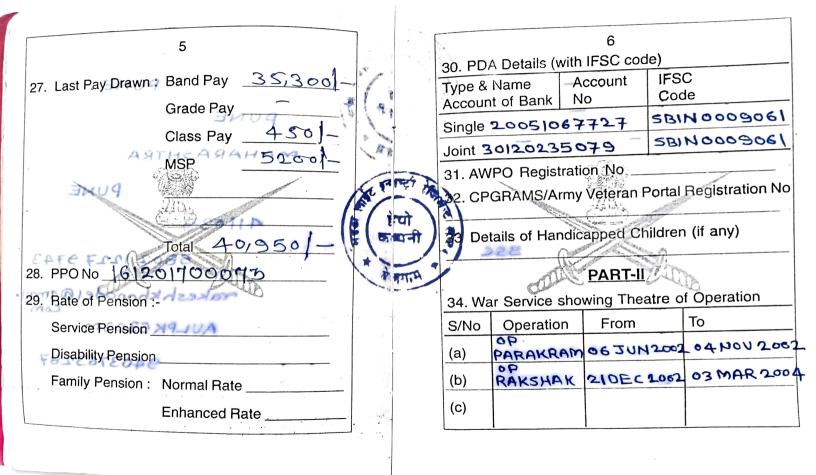

04 Days 16

15. Character EXEMPLARY

16. Colour of Eyes BLACK

17. Height \_\_\_\_\_\_ 170 cm

| 7                                                                 |       | इन्फ       | र्ग म                                 | 11   |                |                                  |           |                      |             |
|-------------------------------------------------------------------|-------|------------|---------------------------------------|------|----------------|----------------------------------|-----------|----------------------|-------------|
| 35. Service abroad :                                              |       | ٠.         | work                                  | 33   |                |                                  | 8         |                      |             |
| (a) Country :                                                     | देवता | हे :<br>का | दो<br>इनी                             | 39   | Trade          | Test Passed (I<br>s of Resettlem | /II/III)  | rational Cour        | ses         |
| (b) Appointment:                                                  |       | 1          | TITE!                                 | e. , | Details<br>(a) | s of Resettlem                   | ent / voc |                      |             |
| 20 (c) From 1182 - 0 + oto 500 500 500 500 500 500 500 500 500 50 | _     | 1          | 1111                                  | an   | •              | A 100                            | conste    | 1710                 |             |
| 36. Medal / Decorations / Commendations/Mer                       | ntion |            |                                       |      | (c)            | 2 1005                           |           | P815 60              | 南部          |
| in Dispatches                                                     | 15    | 1          | •                                     | •    | (0)            | PA                               | RT - III  | OCC - Grant B        | 36          |
| 37. Civil Education Qualification:-                               | 100   | for        |                                       |      |                | MEDICA                           | L REC     | ORD                  | DAT         |
| (a) At the time of joining Service 35C                            | 7.1   | and and    |                                       | 41.  | Medic          | al Category D                    | etails :- |                      | 6           |
| (b) Acquired while in Service                                     | A     | 777        |                                       | 1    | dical          | Disabilities/                    | Perce     | Type of disabilities | Att/<br>Non |
| 38. Army Course :                                                 |       |            |                                       | Cat  | t              | Diag                             | ntage     | (BC/PC)              | Att         |
| Course Grading                                                    |       |            |                                       | 9    | HA             | PE-I                             |           |                      |             |
| Grading Grading                                                   |       |            |                                       |      | -              | C March 1991                     | -6        |                      |             |
| CHKSHAK STOEC SOM 03 MAR 200                                      |       |            |                                       |      |                |                                  | 1400      | IT.                  |             |
| MANCHAN MANCHAN                                                   |       |            |                                       | (No  | ote : Fo       | or filling up Med                | dical Rec | ords,refer RN        | /IB/IMB)    |
|                                                                   |       |            |                                       |      |                |                                  |           |                      | ****        |
|                                                                   |       |            | · · · · · · · · · · · · · · · · · · · | ,    |                |                                  |           | • •                  |             |