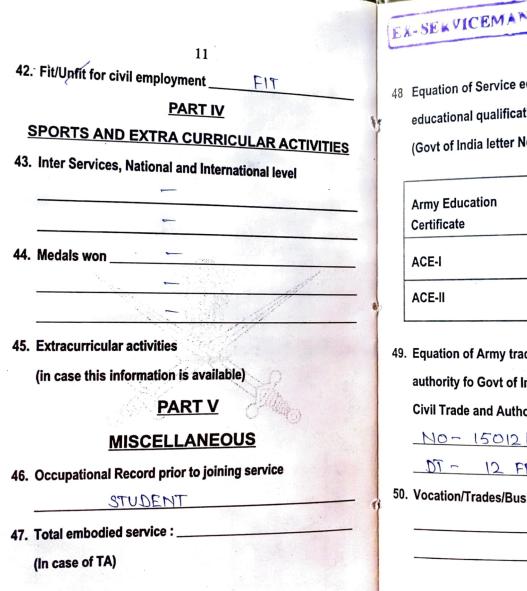

|                                                        |  |  |   | Medical Cat                      | 41. Medical Category details:- | EX-SERVICEMAN | A  | 2 2 2 2 2 2 2 2 2 2 2 2 2 2 2 2 2 2 2 |                   | (q)                                                                                                                                      |         |
|--------------------------------------------------------|--|--|---|----------------------------------|--------------------------------|---------------|----|---------------------------------------|-------------------|------------------------------------------------------------------------------------------------------------------------------------------|---------|
| (Note :                                                |  |  |   | disabilities/Diag                | ory details                    | ž             |    | •?                                    | T<br>T<br>Courses | <ol> <li>Trade Test passed (I/II/II)</li> <li>Details of Resettlement / Vocatic</li> </ol>                                               |         |
| For filling                                            |  |  |   | s/Diag                           |                                | 입지            |    |                                       |                   |                                                                                                                                          |         |
| (Note : For filling up Medical Records, refer RMB/IMB) |  |  | • | Percentage                       | SHAPE -                        |               | 24 |                                       |                   |                                                                                                                                          |         |
| ecords, re                                             |  |  |   | Type of<br>(BC/PC                | 1                              |               |    |                                       |                   |                                                                                                                                          |         |
| fer RMB/                                               |  |  |   | Type of disabilities (BC/PC)     |                                |               |    |                                       |                   |                                                                                                                                          | Grading |
| MB)                                                    |  |  |   | Attributable/Non<br>Attributable |                                | 12:000-uld    |    |                                       | 421               | 9<br>۲۵. Civil Education Qualification :-<br>(۵) At the time of joining service"<br>(b) Acquired while in service"<br>۱۹۵. Army Courses: |         |

A Company of the

48 Equation of Service education qualification with civil educational qualification with authority

12

(Govt of India letter No \_\_\_\_\_

| Army Education<br>Certificate | Civil Equivalent |  |  |
|-------------------------------|------------------|--|--|
| ACE-I                         | Matric           |  |  |
| ACE-II                        | VIII             |  |  |

49. Equation of Army trades with that of civil trades quoting authority fo Govt of India letter. Details to be included are Civil Trade and Authority.

NO- 15012 8 02 ESTT (D)

DT - 12 FEB 1986

50. Vocation/Trades/Business for which considered fit