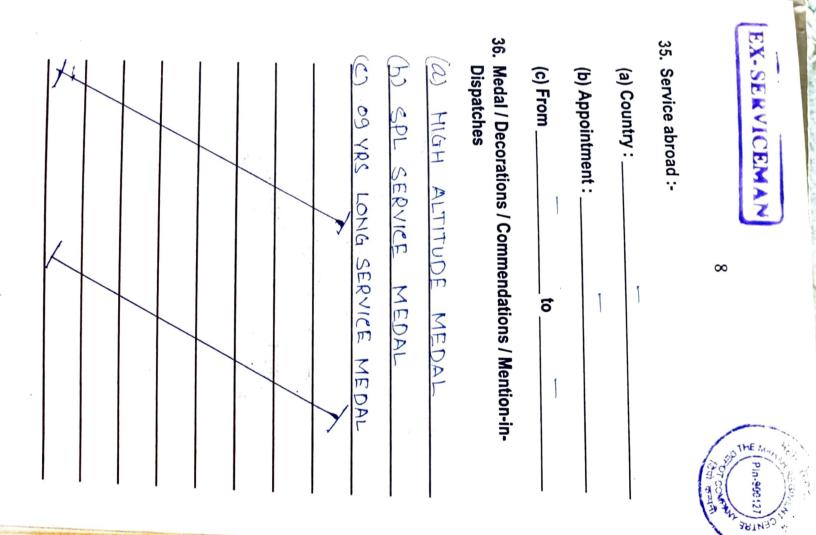

PART-II 34, War Service Showing Theatre of Operation

7

| S/No | Operation              | From        | То          |
|------|------------------------|-------------|-------------|
| (a)  | OP RAKSHAK             | 30 MAR 2013 | 20 FEB 2015 |
| (b)  | OP ALERT               |             | 035AN2017   |
| (c)  | $\boldsymbol{\langle}$ |             |             |
| (d)  |                        |             |             |
| (e)  |                        |             |             |
| (f)  |                        |             |             |
| (g)  |                        |             |             |
| (h)  |                        |             |             |
| (i)  |                        |             |             |