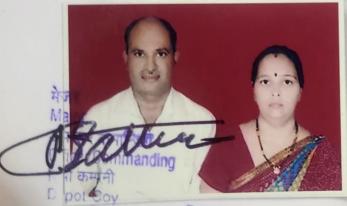

# 

- 39. मारतीय सेना पेन्शन भोगियों के परिवारों के लिए पहचान प्रमाण-पत्र। इसमें ये बातें होनी चाहिए।

  Identity certificate for the families of Service Pensioner; it should include the following:
  - (क) पेंशन भोगी तथा उसकी पत्नी का एक साथ फोटो Joint photograph of pensioner and wife.