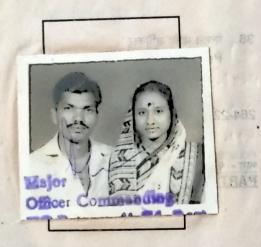

#### प्रमाण - पत्र CERTIFICATE

39. भारतीय सेना पेन्रान भोगियों के परिवारों के लिए पहचान प्रमाण - पत्र । इसमें ये बातें होनी चाहिए । Identity certificate for the families of Service pensioner; it should include the following:

(क) पेशन भोगी तथा उसकी पत्नीं का एक साथ फोटो

(a) Joint photograph of pensioner and wife.

(ख) नं. रैक तथा नाम

(b) No. Rank and name

No. 14357391K Rank - Hav (ops) Name - Chavan Ravsaheb. Vishnu

(ग) यूनिट / स्थापना जिसमें अन्त में कार्य किया ।