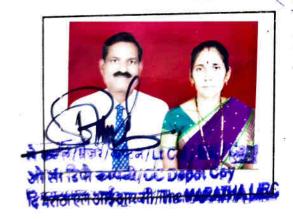

# CERTIFICATE

39. Identity certificate for the families of Service pensioner it should include the following

(a) Joint photograph of pensioner and wife.

(b) No. Rank and Name

JC-458204L - SUB & HOMY LT.

MADHUKAR RAMAJI MANE

(c) Unit/establishment in which last served.

8 MARATHA LT

STATEST THE THERE SALES FATHER

Station Belgaum

डेपो

क्ता त्व

ल कर्नल/मेजर/कप्टन/Lt Col / Maj / Capt े जी हिंचो कम्पनी/OC Depot Coy रिमराअएल आईआन्सी/The MARATHA LIRC 40. Details of the dependents at the time of leaving service who are entitled to receive medical/dental treatment admissible under the existing rules of the service: