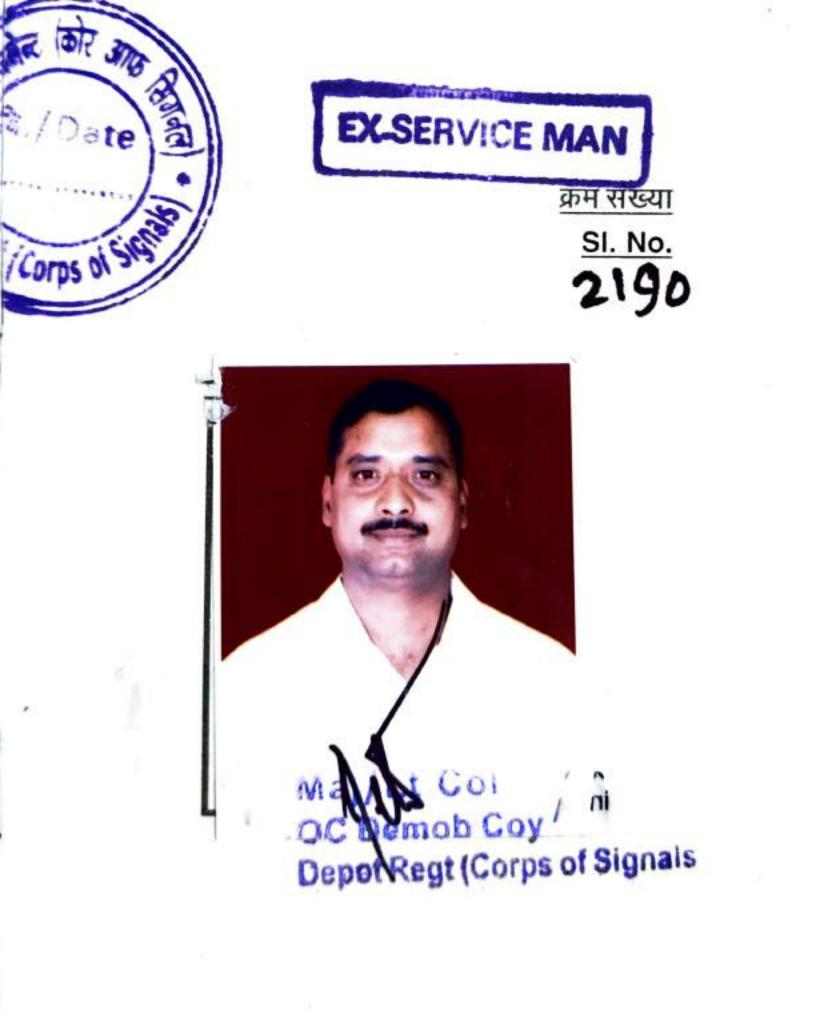

(ख) नं. 5378 (b) No

[25]

- (ग) रेंक (c) Rank.
- (घ) नाम (d) Name SHIN DE DHANAJ SHANKAR

\*\*\*\*\*

(च) यूनिट / स्थापना जिसमें अन्त में कार्य किया। (e) Unit / establishment in which last served INF DIV SIG REGT PIN- 917818 56 APO 0