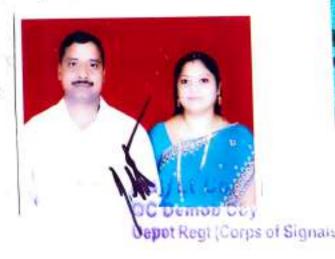

# प्रमाण पत्र CERTIFICATE

[24]

कीर आह

Date

vps of sig

10

- भारतीय सेना पेन्शन भोगियों के परिवारों के लिए पहचान प्रमाण-पत्र इसमें ये बातें होनी चाहिए। Identity certificate for the families of Service pensioner. It should include the following.
- (क) पेन्शन भोगी तथा उसकी पत्नी का एक साथ फोटों।
- (a) Joint photograph of pensioner and wife/NOK

(ख) नं. 5378 (b) No

[25]

- (ग) रेंक (c) Rank.
- (घ) नाम (d) Name SHIN DE DHANAJ SHANKAR

\*\*\*\*\*

(च) यूनिट / स्थापना जिसमें अन्त में कार्य किया। (e) Unit / establishment in which last served INF DIV SIG REGT PIN- 917818 56 APO 0