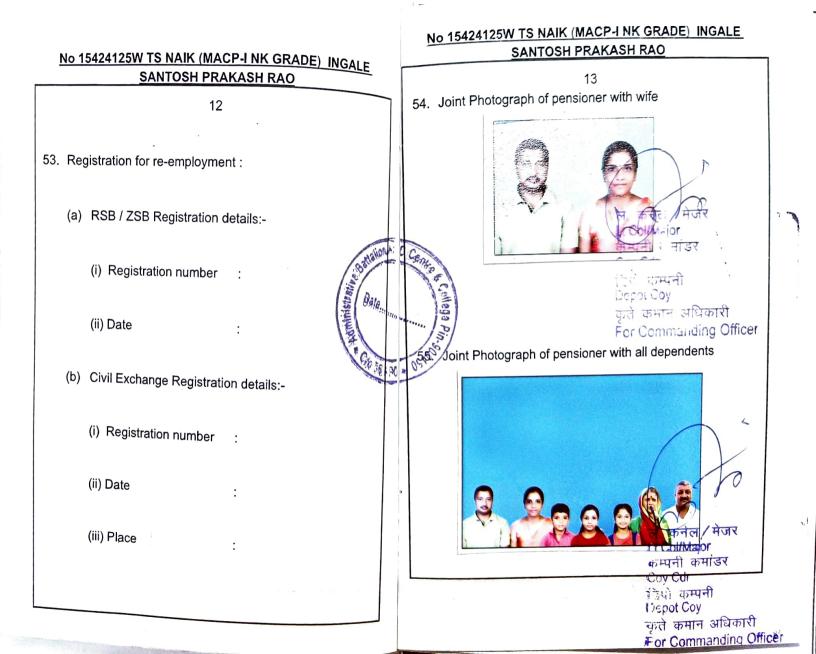

|







| No 15424125W TS NAIK (MACP-I NK GRADE) INGALE<br>SANTOSH PRAKASH RAO |                                                       |                          |                                         | No 15424125W TS NAIK (MACP-LNK GRADE) INGALE<br>SANTOSH PRAKASH RAO |  |
|----------------------------------------------------------------------|-------------------------------------------------------|--------------------------|-----------------------------------------|---------------------------------------------------------------------|--|
| 14                                                                   |                                                       |                          | 15                                      |