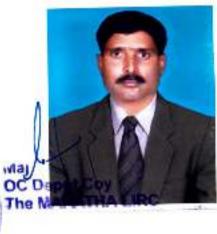

# CERTIFICATE

Identity certificate for the families of Service pensioner it should include the following लगत्य

Joint photograph of pensioner and wife:

Mai

(b) No. Rank and Name

71-459029 N SUB LOKHANDE SURESH GANGARAM