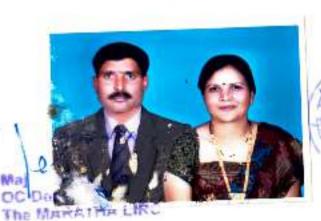

# CERTIFICATE

Identity certificate for the families of Service pensioner it should include the following लगत्य

Joint photograph of pensioner and wife:

Mai

(b) No. Rank and Name

71-459029 N SUB LOKHANDE SURESH GANGARAM