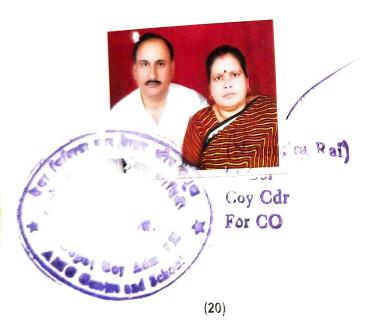

#### प्रमाण - पत्र CERTIFICATE

39 भारतीय सेना पेशन भोगियों के परिवारें के लिए प्रमाण - पत्र। इसमे ये बाते होनी चाहिए।

identity certificate for the families of service pensioner, it should include the following.

क। वेशन भोगी और उसकी पत्नी का एक साथ फोटो।

(a) Joint photograph of pensioner and wife.

- (ख) नं0 रैंक तथा नाम
- (b) No. Rank and Name

PHOOL BADAN SINGH

E NEWSCAN DEVI 22 11-65 WAYER TO 10-84 SON

- (ग) यूनिटा स्थापना जिसमें अन्त में कार्य किया ।
  - (c) Unit/ establishment in which last served.