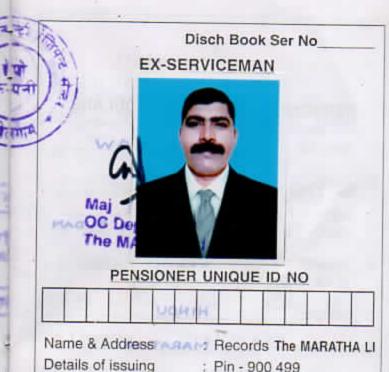

# PART - I PERSONAL/SERVICE PARTICULARS

1. Army No : 2800614W

2. Rank : NK(TS)

3. Name in Full AMBAVALE
(Block Capital) DATTATRAYA SUDAM

4. Father's Name : SUDAM In full

5. Religion : HINDU

6. Caste : MARATHA

7. Whether SC/ST:

8. Date of Birth : 15 APR 1982

| ď | / 2/                                      |
|---|-------------------------------------------|
| í | 9. Date of Enrolment 12 JUL 2001          |
| 0 | 10. Date of Disch/invalidment 31-TUL 2018 |
|   | 11. Cause of Disch NORMAL                 |
|   | 12. Clause of DischAR (3) (11(1)          |
|   | 13. Trade INF SOL                         |
|   | 14. Total Qualifying Service              |
|   | Yrs 17 Months 00 Days 19                  |
|   | 15. Character EXEMPLARY                   |
|   | 16. Colour of Eyes BLACK                  |
|   | 17. Height                                |
| П |                                           |