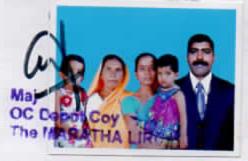

.

H1161

54. Joint Photograph of pensioner with wife.

55. Joint Photograph of pensioner with all dependents.

Details of family members :-Whether Relation-Date

| Nat | M 0044  | of Birth | ship     | dependent<br>or not (write<br>'Yes' & 'No') |
|-----|---------|----------|----------|---------------------------------------------|
| 01  | SMITA   | 08 FEB   | WIFE.    | YES                                         |
|     |         | 1987     | 1        |                                             |
| 02  | LAVANYA | 30 OCT   | DAUGHTER | YES                                         |
| 03  | SNEHA   | 29 MAR   | DANGHTER | YES                                         |
| 04  | KASTURA | 67YRS    | MOTHER   | YES                                         |
| 1   |         |          |          | etec I                                      |