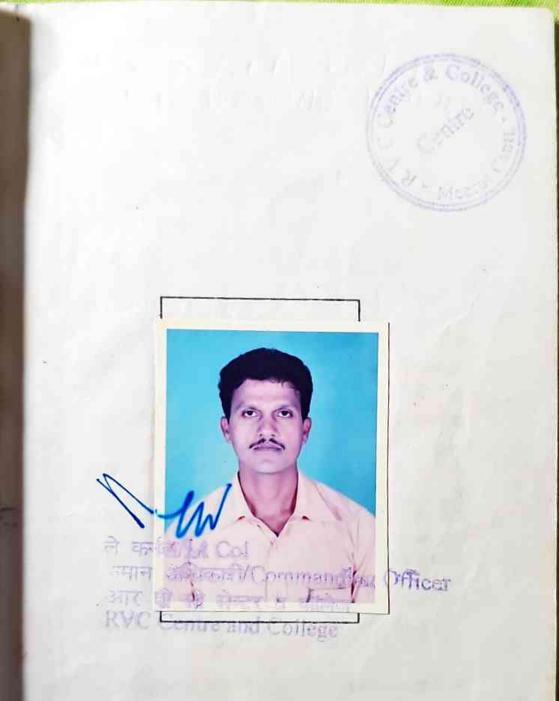

#### वैयक्तिक विवरण PERSONAL PARTICULARS

- 3. (ह) एत माम (साफ सहरों में) (a) Name in Full (Block Capitals) GAIKAD ANAND KANHA JI (छ) पिता का पूरा माम
  - (b) Father's Name in full

# KANHAJI KESHAV GAIKWAD

- (c) Raligion

#### BOUDDHA

(च) क्य अनुसुचित बाहि/अनुसुचित वनवाहि ।

- (d) Whether Scheduled Caste/Scheduled Tribe. YES
- (च) साहि (कोई हो से)
- (e) Caste (if any)

#### BOUDHA

(ह) जम्म को तारीज (f) Date of Dinh

#### 15.02. 1968

- (W) and an try /
- (g) Colour of Eyes

Black

(D) AC (h) Height

(ट) पहचान चिन्ह (i) Identification Marks 1: Black mode over the middle of the forchead. 2. Black mole 7.5 on from (2) Autista/alterize Rt nipple 9.30 0'clock Posy.