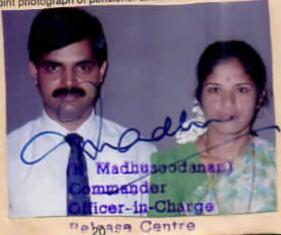

Extra Curricular Activites (in case this information is available)

NA

(R Madhusoodanan) Commander

Officer in-Charge

Release Centra

· HEIGHT)

(क) पॅरानधोमी तथा उसकी पत्नी का संयुक्त फोटो

(a) Joint photograph of pensioner and wife

(छ) नं रैक तथा नाम

(b) No. Rank & Name

146602-N

POMA (DH-I)

YADAV SHAMRAO BABU

(ग) युनिट/पीत/स्थापना जिसमें अंत में कार्य किया

(c) Unit/ Ship/ Establishment in which last served

1. MRS. RIEGU LA 27 WIFE.

INHS JEEVANTI

VASCO-DA-GAMA, GOA

Details of the dependents at the time leaving service who are entitled to received medical/dentaltreatment admissible under the existing rules of the service: