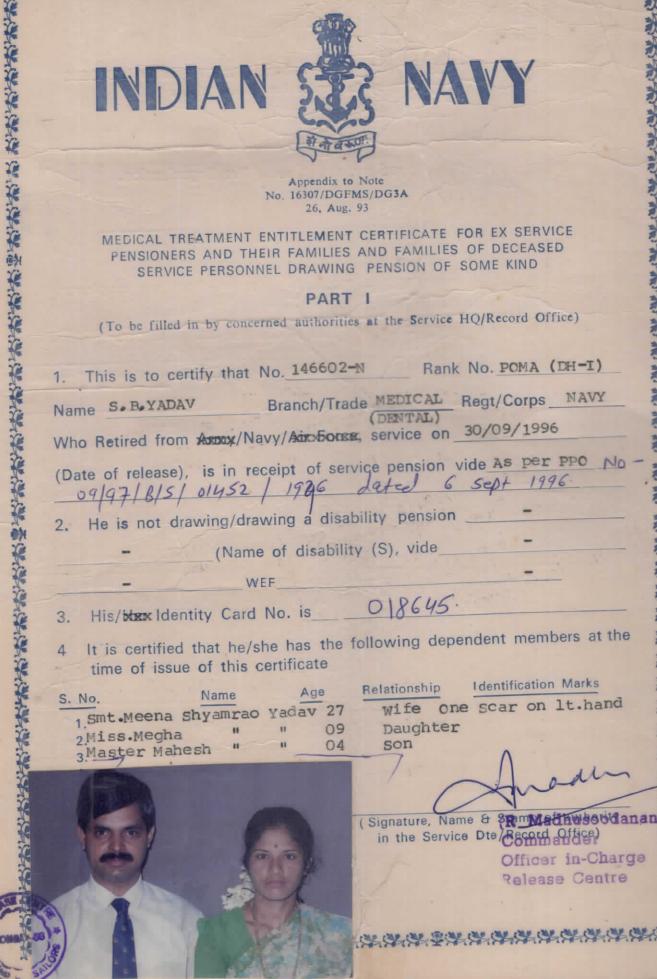

# NDIAN

地名美国英国英国英国美国美国美国美国美国

Appendix to Note No. 16307/DGFMS/DG3A 26, Aug. 93

MEDICAL TREATMENT ENTITLEMENT CERTIFICATE FOR EX SERVICE PENSIONERS AND THEIR FAMILIES AND FAMILIES OF DECEASED SERVICE PERSONNEL DRAWING PENSION OF SOME KIND

#### PART I

(To be filled in by concerned authorities at the Service HQ/Record Office)

| 1. This is to certify that No. 146602-N Rank No. POMA (DH-I)                                                    |
|-----------------------------------------------------------------------------------------------------------------|
| Name S. B. YADAV Branch/Trade MEDICAL Regt/Corps NAVY                                                           |
| Who Retired from Axxx/Navy/Aixx/Fores, service on 30/09/1996                                                    |
| (Date of release), is in receipt of service pension vide As per PPO No 09/97/8/5/01452 / 1996 detel 6 Sept 1996 |
| 2. He is not drawing/drawing a disability pension                                                               |
| - (Name of disability (S), vide                                                                                 |
| - WEF                                                                                                           |
| 3. His/Max Identity Card No. is 018645.                                                                         |
| 4 It is certified that he/she has the following dependent members at the                                        |

Identification Marks Relationship Name one scar on lt.hand 1.Smt.Meena Shyamrao yadav 27 wife Daughter 09 2.Miss.Megha son 04 3.Master Mahesh

time of issue of this certificate

(Signature, Name & SpemMathwestianan) in the Service Dte Record Office)

> Officer in-Charge Release Centre

一般我就就我就我就我我我我我我我我我我我我我我我我我我我我我我