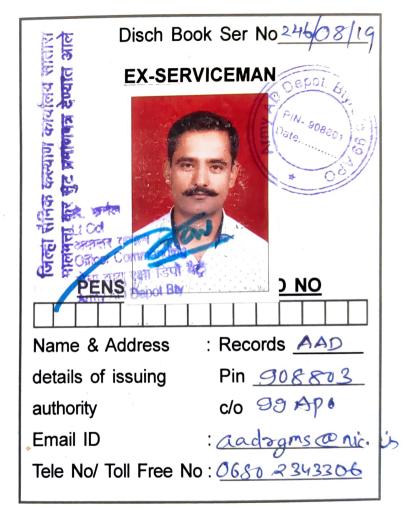

# DISCHARGE BOOK: ARMY (AUTH - AA SEC 23)

**EX - SERVICEMAN** 

COMBINED CERTIFICATE OF DISCHARGE & RECOMMENDATION FOR CIVIL EMPLOYMENT

**COMBATANTS** 

### PERSONAL/SERVICE PARTICULARS

| 1. | Army | No | : 1578 2900M |  |
|----|------|----|--------------|--|
|    |      |    |              |  |

- Rank
- 3. Name in full GORE SACHEN

  (Block Capital)

  ANKOSH
- 4. Father's Name GORE ANKUSH

: MARU

- Religion : MANDO
- 6. Caste : MARATHA
- 7. Whether SC/ ST : \_\_\_\_
- 8. Date of Birth : 20 Jon 83

3

- Date of Enrollment 18 JUL 03
- 10. Date of Disch/ invalidment 31-A-g 19
- 11. Cause of Disch Promature
- 12. Clause of Disch AR 13(3) 11 (3)
- 14. Total qualifying Service 16 Yrs<sup>0</sup>2