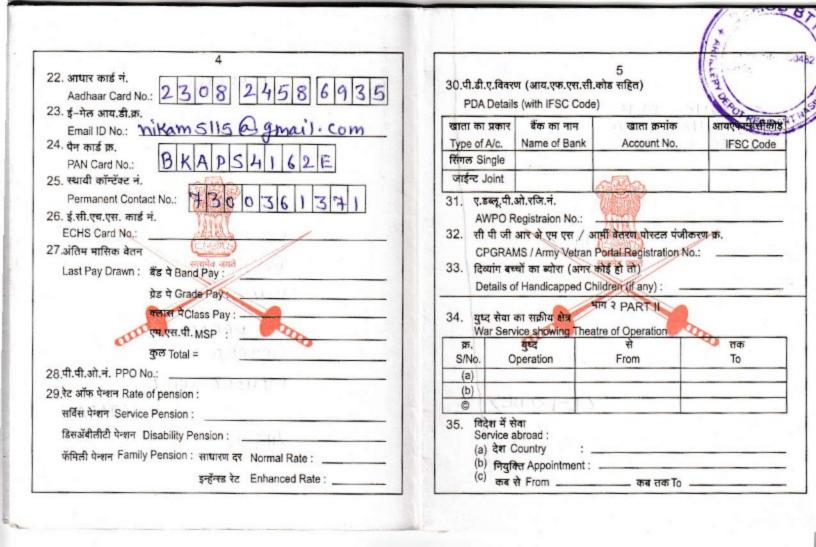

|                                                                                                                              | OF MOB BT                                                                              |
|------------------------------------------------------------------------------------------------------------------------------|----------------------------------------------------------------------------------------|
| <u>भाग ५ PART- V</u><br>विविध MISCELLANEOUS<br>46. परिवार के सदस्यों का ब्यौरा Details of Family Memebers :                  | 0.<br>* PIN :300482                                                                    |
| क.संख्या नाम<br>Sr.No. Name                                                                                                  | जन्म की तारीख संबंध आश्रित है या नय<br>Date of Birth Relationship (write 169 00) North |
| OI JYOTI                                                                                                                     | 12/07/1986 WIFE YES                                                                    |
| 02 ADVAIT SUNIL NIKAM                                                                                                        | 13/02/2010 SON YES<br>47 YRS MOTHER                                                    |
| 03 MALAN                                                                                                                     | AT THE TIME OF ENROLLMENT YES                                                          |
| ann                                                                                                                          | - Anno                                                                                 |
| तारीख : •<br>Date :                                                                                                          | सैनिक हा हस्ताक्षर<br>Signature of Soldier :                                           |
| CERT ISSUED ARTY DEPOT REGT.<br>Sr.No. Name of Cert Cert Machine No.<br>1. Socurity Cert 333903<br>2. Graduation Cert 219436 | (Signature of Issuing Authority) Lt Col<br>Battery Commander<br>Demob Battery          |