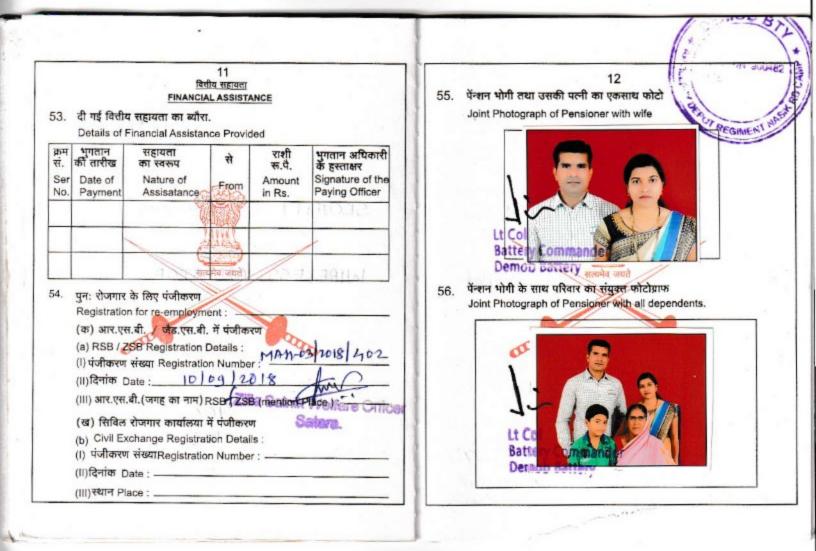

| मैट्रिक<br>Matric                                                                                                                | भारी गाडी Heavy Vehicle :                                                                                                                                                                                                                                                                                                                                                                                                                                                                                                                                                                                   |



Contact No: Civil: 0253-2410677 Army: 461100199-6271 Email-topchi@nic.in

## BY POST

Topkhana Abhilekh Artillery Records PIN-908802 c/o 56 APO

Jul 2022

SR/15156735X/Pub/Birth/POR/NER Pub Cell

Zila Sainik Welfare Office Satara due du La Maharashtra PIN- 415001.

## PUBLICATION OF PART II ORDER IN NE SERIES

1. Refer to your letter No 1429/Pt-II/ZSWO-6 dated 26 Apr 2022.

It is intimated that Part II Order regarding birth of daughter respect of No 15156735X Ex 2. Nk Nikam Sunil Shivaji has been published and recorded in the service documents. Details of publication are as under :-

## (a) Birth of Daughter:-

| Ser<br>No | Name               | Date of birth | Relation-<br>ship | Part II Order No |
|-----------|--------------------|---------------|-------------------|------------------|