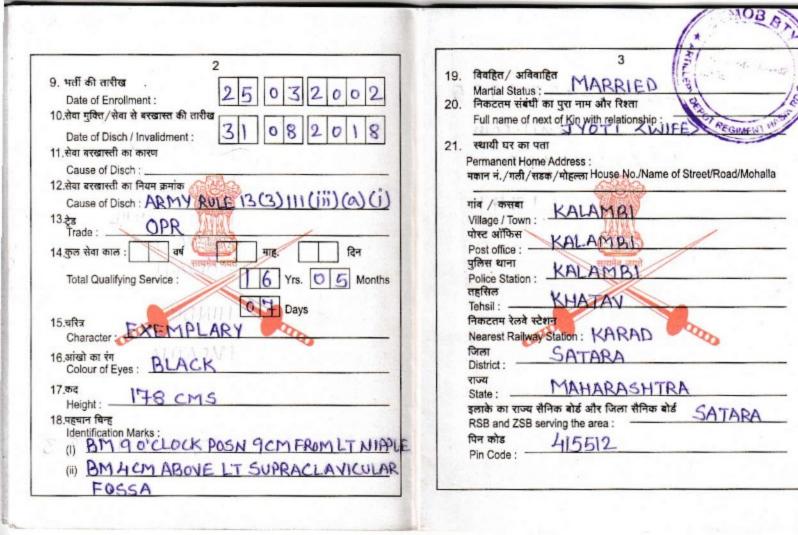

## (a) Birth of Daughter:-

| Ser<br>No | Name               | Date of birth | Relation-<br>ship | Part II Order No |
|-----------|--------------------|---------------|-------------------|------------------|
| (i)       | ANANYA SUNIL NIKAM | 03 Jul 2021   | Daughter          | 1/3801/0007/2022 |

The applicant may please be informed accordingly. 3.

Copy to:-

No 15156735X Ex Nk Nikam Sunil Shivajit VTC-Kalambi PO-Kalambi Sub District-Khatav District-Satara State-Maharashtra

For your information please and this letter may please pasted in your Discharge book.