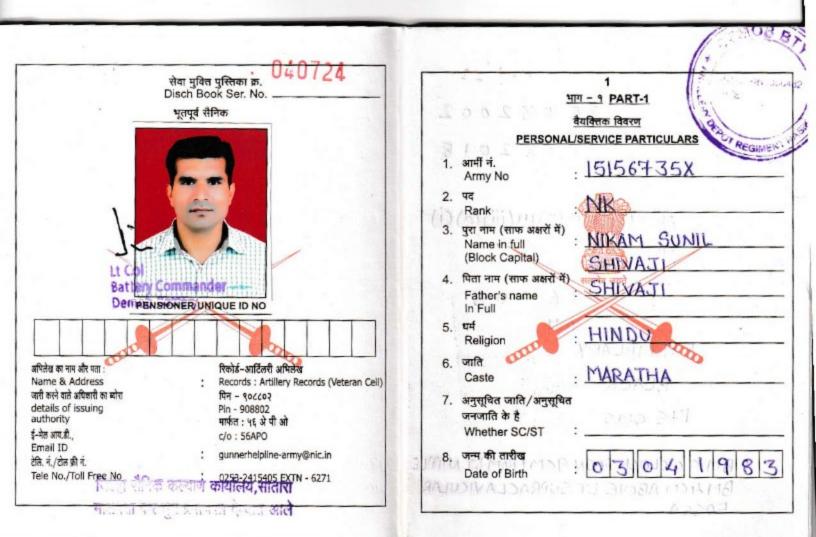

## BY POST

Topkhana Abhilekh Artillery Records PIN-908802 c/o 56 APO

Jul 2022

SR/15156735X/Pub/Birth/POR/NER Pub Cell

Zila Sainik Welfare Office Satara due du La Maharashtra PIN- 415001.

## PUBLICATION OF PART II ORDER IN NE SERIES

1. Refer to your letter No 1429/Pt-II/ZSWO-6 dated 26 Apr 2022.

It is intimated that Part II Order regarding birth of daughter respect of No 15156735X Ex 2. Nk Nikam Sunil Shivaji has been published and recorded in the service documents. Details of publication are as under :-