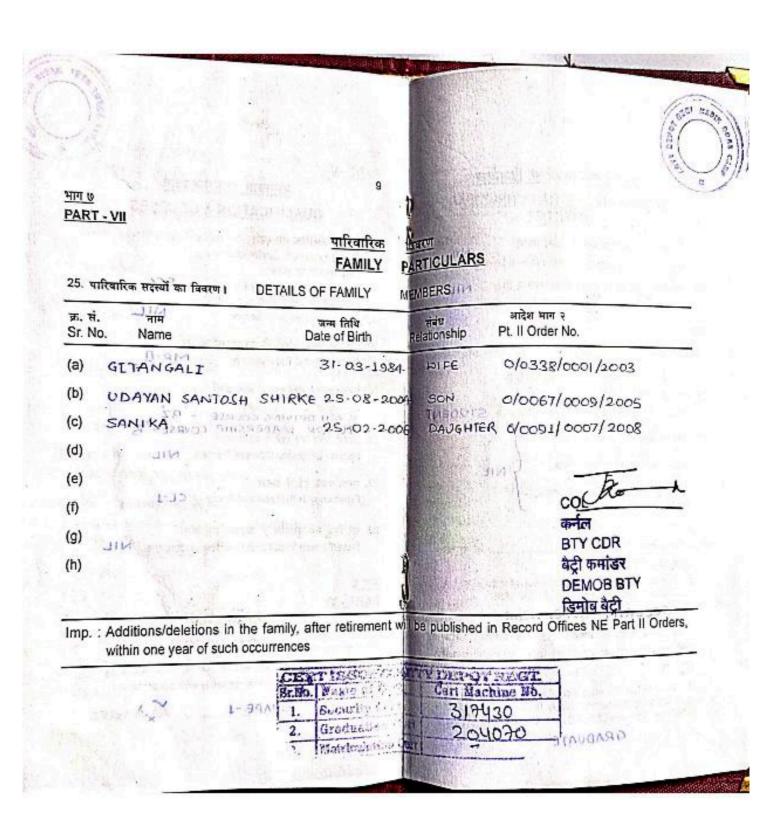

PART - IV

सेवा विवरण SERVICE PARTICULARS

5 शपब बहुण की तारीब (सी गई निक्षा शपथ की नारीब) Date of Allestation 24~06-1998 (Date of Oath of Allegiance taken)

 वर्तमान परिनामा के अनुसार, भूतपूर्व मीनिक के स्य में मारतीय सैनिक की स्थिति
 Status of the Individual as 'Ex-Servicemen' as per current definition

YE Z

EX- SERVICEMEN विवास सम्बद्ध 9. रितीज / सेवापुरत / सर्वास्तर्गी का कारण । अस्ति वर्ष Reasons for Release / Discharge / Dismissal (T) ((v) ARMY RULE 13(3) ITEM

10. तिपुणित की शर्ते Terms of Engagement 24/2

11. किस ट्रेड में होदा, किया

for Em."

Trade yarchiserved DVRM

Pains fai PEMOBBTY

Created By: Sign Doc

| 150 m                                                                                                                                                     |
|-----------------------------------------------------------------------------------------------------------------------------------------------------------|
| 8                                                                                                                                                         |
| (c)                                                                                                                                                       |
| 10 mg                                                                                                                                                     |
| PART - V<br>योग्यताएं तथा पाठ्यक्रम                                                                                                                       |
| QUALIFICATION & COURSES                                                                                                                                   |
| 16. নিষিল গাঁগদিক মীন্দলার্থ<br>Chil Educationai Qualification:-                                                                                          |
| (क) सेवारंभ के समय<br>(a) At the time of joining Service . SSC                                                                                            |
| (ख) सेवा के दौरान प्राप्त<br>(b) Acquired while in Service ▷(∟                                                                                            |
|                                                                                                                                                           |
| 19. सेवा सम्बन्धी उत्तीर्ण की गई परीक्षा का नाम<br>Service Test & Examination M.R11                                                                       |
| Service Test & Examination MR-II                                                                                                                          |
| 20, पूरे किए गये विशेषत / तेवा कोर्स<br>Specialist / Service Course<br>& VEH DRIVING COURSE - 9.2<br>SUNIOR LEADERSHIP COURSE- 8                          |
| Foreign Language Courses Passed NIL                                                                                                                       |
|                                                                                                                                                           |
| 22. व्यवसायिक ट्रेड में दक्षता.<br>Proficiency in Professional Trade ⊂L≏1                                                                                 |
|                                                                                                                                                           |
| 23. पूरे किए गये पुनर्बास / व्यायसायिक कोर्स<br>Resettlement Vocational Courses, undergone NIL                                                            |
| भाग ६                                                                                                                                                     |
| PART - VI                                                                                                                                                 |
| चिकित्सा रेकॉर्ड                                                                                                                                          |
| MEDICAL RECORD                                                                                                                                            |
| 24. लटाई में प्राप्त घावों, अशस्त्रता के विवरण, प्रतिशतता के साथ Details of battle wounds, disability with percentage  Med Cat. SHAPE -1 Fivurity for DSC |
|                                                                                                                                                           |