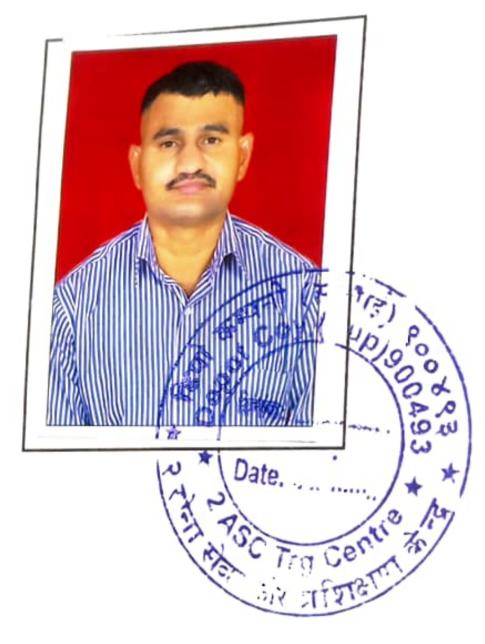

| Disch p 4                                     |                                                       |
|-----------------------------------------------|-------------------------------------------------------|
| Disch Book Ser No JC-675 1194 विश्व प्रमान-3  | (Sugar Po                                             |
| PERSON Part - III                             | 5                                                     |
| PERSONAL DE                                   | (a) or all all all all all all all all all al         |
| PERSONAL PARTICULARS                          | (h) Date of Birth                                     |
| My No. 3C-675119H                             | ि Colour of Eyes BLACK                                |
| AID. 0                                        |                                                       |
| nk NAIB SUBEDAR (PA)                          | (3) कद<br>(k) Height <u>168</u> Cms                   |
| नाम (PA)                                      | (1)                                                   |
| TTE amen's 25                                 | (ढ) पहचान चिन्ह :-<br>(l) Identification Marks :      |
| me in Full PATIL 13100                        |                                                       |
| me in Full PATIL KIRAN BABURATO OCK Capitals) | (i) MOLE 7 CMS 4 O'CLOCK                              |
| ी की गार <del>राज</del>                       | RIGHT NIPPLE                                          |
| her's Name PATIL BARURAS                      | (ii) TWO MOLE OUTER USPECT<br>OF RIGHT ARM UPPER HALF |
| Full)                                         | (ह्र) विवाहित/अविवाहित                                |
|                                               | (m) Maritial Status. MARRIED                          |
| ligion HINDU                                  | (ण) पत्नी अथवा निकटतम                                 |
| ा अनु सूचित जाति∕ अनु सूचित जनजाति के हैं।    | संबंधी का पूरा नाम                                    |
| ether Scheduled Caste/Scheduled Tribe.        | (n) Full name of Wife CHHAYA KIRANRAO                 |
| त (कोई हो तो)                                 | Or PATIL                                              |
| •                                             | Next of KinWIFE                                       |
| ste (if any)                                  |                                                       |
|                                               |                                                       |