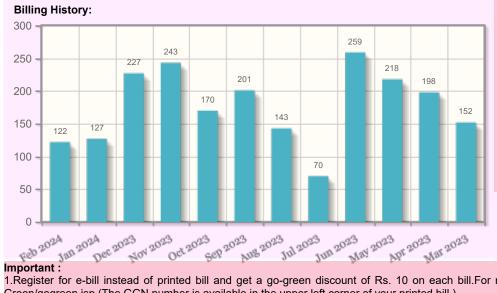

# Payment History:

Interest Arrears

Net Bill Amount

Rounded Bill(Rs)

**Total Arrears** 

|   | r dylinelit i listory. |             |  |  |  |  |  |
|---|------------------------|-------------|--|--|--|--|--|
|   | Receipt Date           | Paid Amount |  |  |  |  |  |
|   | 12-Feb-2024            | 1,090.00    |  |  |  |  |  |
| ł | 12-Jan-2024            | 1,140.00    |  |  |  |  |  |
|   | 12-Dec-2023            | 2,460.00    |  |  |  |  |  |
|   | 25-Nov-2023            | 2,630.00    |  |  |  |  |  |
|   | 13-Oct-2023            | 1,690.00    |  |  |  |  |  |
|   | 13-Sep-2023            | 2,030.00    |  |  |  |  |  |