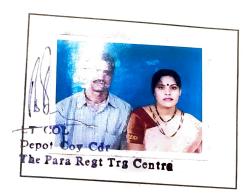

#### <u> प्रमाण-पत्र</u> CERTIFICATE

- 38. भारतीय सेना पेन्शन भोगियों के परिवारों के लिए पहचान प्रमाण-पत्र इसमें ये बातें होनी चाहिए । Identity certificate for the families of Service pensioner; it should include the following:
- (क) पेंशन भोगी तथा उसकी पत्नी एवं निकटतम सम्बन्धी के
- (a) Joint photograph of pensioner and Wife / Next of Kin.

| (স্ব) | सैन्य संख्या<br>पव<br>नाम<br>स्थान |
|-------|------------------------------------|
| (b)   | No                                 |

- (ग) यूनित / स्थापना जिसमें अन्त में कार्य किया ।
- (c) Unit/establishment in which last served.

# DETAILS OF JOINT PHOTOGRAPH OF DEPENDENT FAMILY MEMBERS

|            |                |              | TOUT ENDENT PAWILT WEIGHDENG |
|------------|----------------|--------------|------------------------------|
| Sr.<br>No. | Name           | Relationship |                              |
| I          | Smt. MAVA      | wife         |                              |
| 2_         | KUMARI ASHWINI | Daughter     |                              |
| 3          | NIRANJAN       | Son          | 130 A 30 A 30                |
| 4          | Shri SADASHIV  | Father       | Hedr o                       |
| 5-         | SMT SHANTABAEE | mother       |                              |
|            |                |              |                              |
|            |                |              | Te of                        |
|            |                |              |                              |
|            |                |              |                              |
|            |                |              | d d                          |

'Certified that the above mentioned persons are my dependent family members and the particulars given above are correct".

(Signature of the Individual)

No. 13617444 x Rank HAV

Name PHADATARE ASHOK

Unit 2 Para (SF)