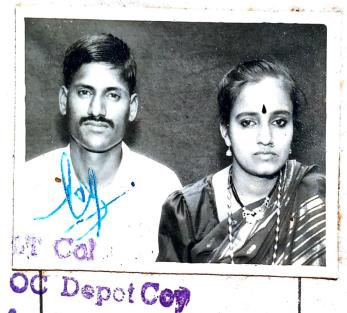

## CERTIFICATE

- Identity certificate for the families of it should include the Service pensioner, following:
  - (a) Joint photograph fof pensioner an wife.

Unit/establishment in which last (C) served.