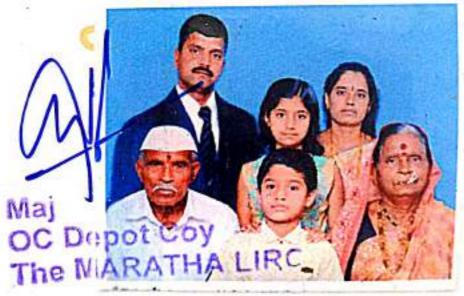

54. Joint Photograph of pensioner with wife.

55. Joint Photograph of pensioner with all dependents.

### 5. SUNDARBAI, 14 62 YRS, MOTHER, YES

56. Details of family members :-

| No. | Name                            | Date<br>of Birth | Relation-<br>ship | Whether<br>dependent<br>or not (write<br>'Yes' & 'No') |
|-----|---------------------------------|------------------|-------------------|--------------------------------------------------------|
| 1   | PRAMILA                         | 25 may<br>1987   | WIFE              | YES                                                    |
| 2.  | VAISHNAY<br>GANESH<br>KARANJULE | 28.36            | DAUGHTER          | YES                                                    |
| 3.  | GAURAV<br>GANESH<br>KARANJUL    | 07 JUN<br>2009   | SON               | YES                                                    |
| 4.  | SOPAN                           | 67 YRS           | FATHER            | YES                                                    |